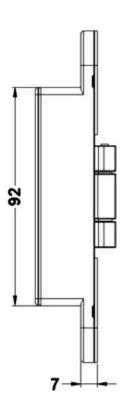

### **Specifications**

Single Piece Load Capacity: 30kg

Opening Angle: ≤180° Door Width: ≤940mm

Door Panel Thickness: ≥40mm

### Adjustable Performance:

±2.5mm up and down ±1mm front and back 1.5mm left and right,

Dimensions listed in mm