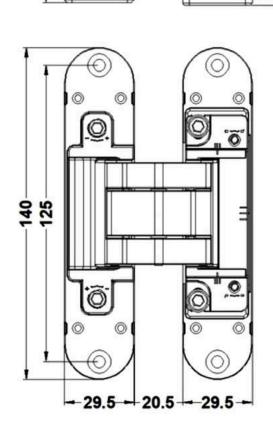

### **Specifications**

Single Piece Load Capacity: 30kg

Opening Angle: ≤180° Door Width: ≤940mm

Door Panel Thickness: ≥40mm

### Adjustable Performance:

±2.5mm up and down ±1mm front and back 1.5mm left and right,

Dimensions listed in mm