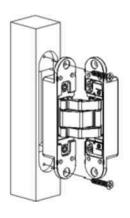

#### Installation

- **a.** Specifications Single Piece Load Capacity: 30kg Opening Angle: ≤180° Door Width: ≤940mm Door Panel Thickness: ≥40mm
- **b.** Attach the Hinge to the Door Frame: Position the installed hinge on the door leaf into the corresponding opening in the door frame (as shown in Figure 2). Secure it tightly using a Phillips screwdriver.
- **c.** Ensure Secure Installation: After installation, check that the hinge is firmly in place. The surface of the hinge should be flush with both the door frame and the door leaf.
- **d.** Test and Maintain: Open and close the door multiple times to ensure smooth operation. Keep the hinge clean, and if needed, apply a small amount of lubricating oil for optimal performance.