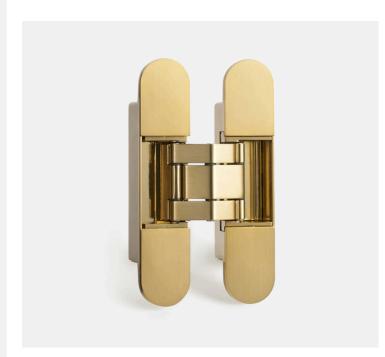

# Bacau - Brushed Gold Concealed Hinge



## Installation Manual - Brushed Gold Concealed Hinge System



### **Specifications**

Single Piece Load Capacity: 30kg

Opening Angle: ≤180° Door Width: ≤940mm

Door Panel Thickness: ≥40mm

### Adjustable Performance:

±2.5mm up and down ±1mm front and back 1.5mm left and right,

Dimensions listed in mm









## Bacau - Brushed Gold Concealed Hinge



# 1

## Recessing on the door (Door leaf and frame opening size)



#### Legend

- A = Depth of sealing strip to door frame edge
- B = Door leaf thickness
- A-B+4 = Measure X value
- X value range 4-5mm
- Dimensions listed in mm



#### Installation

- **a.** Specifications Single Piece Load Capacity: 30kg Opening Angle: ≤180° Door Width: ≤940mm Door Panel Thickness: ≥40mm
- **b.** Attach the Hinge to the Door Frame: Position the installed hinge on the door leaf into the corresponding opening in th