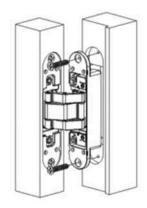

## Adjustment Instructions

Up and Down: Loosen the C/C screw by turning it counterclockwise, adjust as needed, then tighten it securely.

Front and Rear: Turn the B/B screw counterclockwise to adjust the position, then lock it in place.

Left and Right: Use a hex wrench on A/A'. Turn clockwise to widen the door gap and counterclockwise to narrow it. Note: Adjust both sides at the same time for proper alignment.