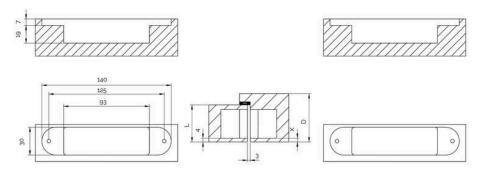

### Adjustable Performance:

±2.5mm up and down ±1mm front and back 1.5mm left and right,

Dimensions listed in mm

## Recessing on the door (Door leaf and frame opening size)

#### Legend

- A = Depth of sealing strip to door frame edge
- B = Door leaf thickness
- A-B+4 = Measure X value
- X value range 4-5mm
- Dimensions listed in mm