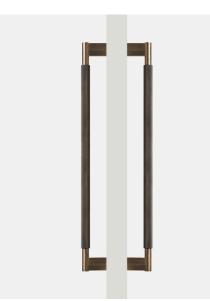

### Antique Bronze Brass Knurled Pull (Double - Sided)

\*Sizes provided are nominal and intended as a guide\*

SKU CC L Н D В (Centre-to-Centre) (Height) (Length) (Diameter) (Base) DAP-001-D300-AB 60 28 300 270 20 DAP-001-D450-AB 60 28 450 420 20 DAP-001-D600-AB 600 28 570 60 20

Inclusions:

• x2 units of the following:

• Allen key

\*Product Care : Wipe and clean with a damp cloth and do not use any cleaning agents or chemicals.\*