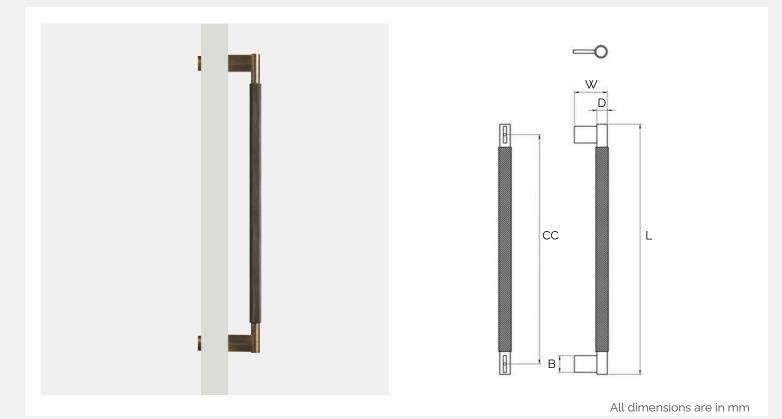

## Antique Bronze Brass Knurled Door Pull (Single - Sided)

\*Sizes provided are nominal and intended as a guide\*

CC L Н D В (Length) (Centre-to-Centre) (Height) (Diameter) (Base) DAP-001-S300-AB 60 28 300 270 20

| DAP-001-S450-AB | 450 | 420 | 60 | 20 | 28 |
|-----------------|-----|-----|----|----|----|
| DAP-001-S600-AB | 600 | 570 | 60 | 20 | 28 |

Inclusions:

SKU

• x2 units of the following:

• Allen key