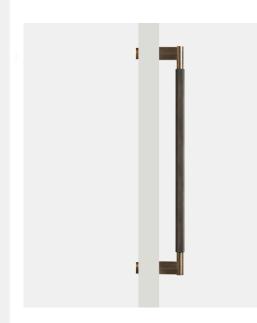

## Antique Bronze Brass Knurled Door Pull (Single - Sided)

\*Sizes provided are nominal and intended as a guide\*

CC L Н D В (Length) (Centre-to-Centre) (Height) (Diameter) (Base) DAP-001-S300-AB 60 28 300 270 20

| DAP-001-S450-AB | 450 | 420 | 60 | 20 | 28 |
|-----------------|-----|-----|----|----|----|
| DAP-001-S600-AB | 600 | 570 | 60 | 20 | 28 |

Inclusions:

SKU

• x2 units of the following:

• Allen key