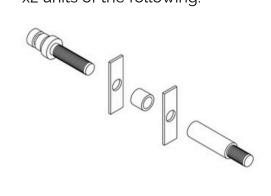

| DAP-001-S450-AB | 450 | 420 | 60 | 20 | 28 |
|-----------------|-----|-----|----|----|----|
| DAP-001-S600-AB | 600 | 570 | 60 | 20 | 28 |

Inclusions:

SKU

• x2 units of the following:

• Allen key