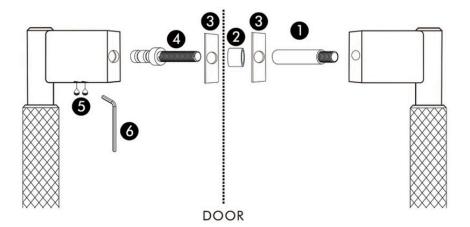

#### Applicable door thickness:

Glass door: 5-20mm, Hole dia.:10mm. Wooden door: 11-25mm, Hole dia.:6mm. Wooden door:40-58mm, Hole dia.:8mm.

### Installation Instructions - Double Pull

Points 2, 3, 4, 5 and 6 is for a glass door. Points 4, 5 and 6 is for a 11-25mm wooden door. Points 1, 4, 5 and 6 is for 40-58mm wooden door.