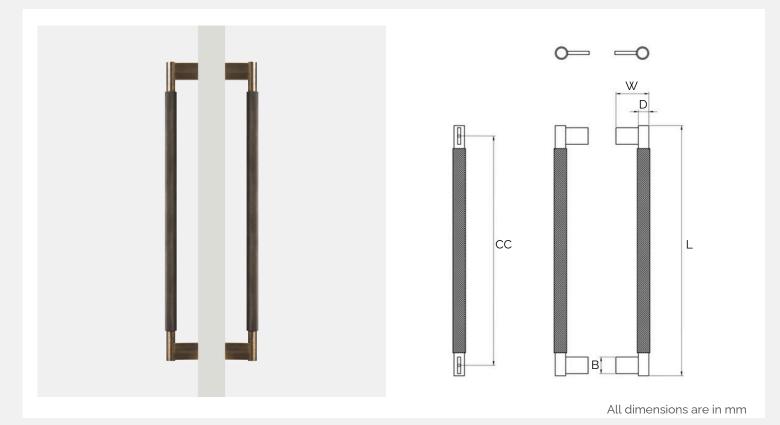

### Antique Bronze Brass Knurled Pull (Double - Sided)

\*Sizes provided are nominal and intended as a guide\*

SKU CC L Н D В (Centre-to-Centre) (Height) (Length) (Diameter) (Base) DAP-001-D300-AB 60 28 300 270 20 DAP-001-D450-AB 60 28 450 420 20 DAP-001-D600-AB 600 28 570 60 20