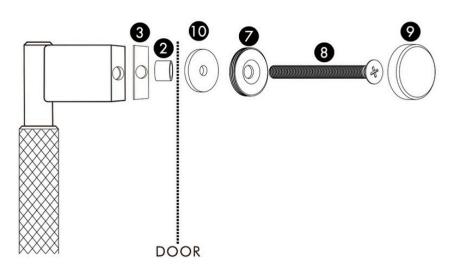

# Installation Manual -Antique Bronze Brass Knurled Door Pull

Applicable door thickness: Glass door: 8-22mm,Hole dia.:10mm. Wooden door: 13-42mm,Hole dia.:6mm.

#### Installation Instructions - Single Pull

Points 2, 3, 7, 8, 9 and 10 is for a glass door. Points 7, 8 and 9 is for a wooden/cabinet door.