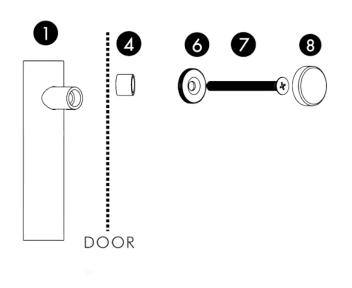

## Installation Instructions - Single Pull

Points 6, 7 and 8 is for a wooden/cabinet door.

Applicable door thickness: Wooden door: 8-30mm,Hole dia.:6mm. Wooden door: 35-63mm,Hole dia.:8mm.

Applicable door thickness: Wooden door: 13-42mm,Hole dia.:6mm. Wooden door: 43-70mm,Hole dia.:8mm.