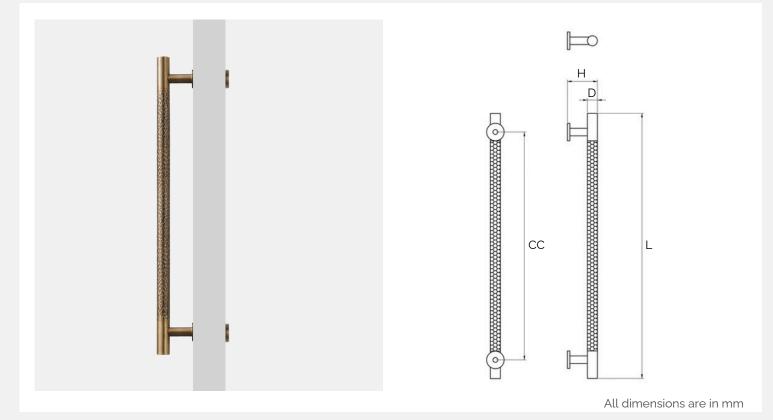

## Antique Bronze Brass Hammered Door Pull (Single - Sided)

\*Sizes provided are nominal and intended as a guide\*

| SKU             | <b>L</b><br>(Length) | <b>CC</b><br>(Centre-to-Centre) | <b>H</b><br>(Height) | <b>D</b><br>(Base) |
|-----------------|----------------------|---------------------------------|----------------------|--------------------|
| DAP-002-S300-AB | 300                  | 250                             | 53                   | 20                 |
| DAP-002-S450-AB | 450                  | 385                             | 53                   | 20                 |
| DAP-003-S600-AB | 600                  | 534                             | 53                   | 20                 |