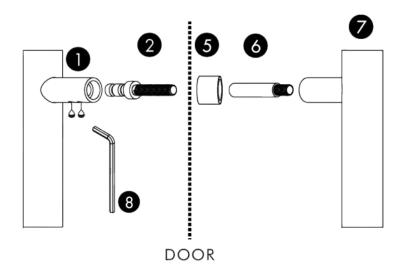

## Installation Instructions - Double Pull

Points 1, 2 and 8 is for a 8-30mm wooden door. Points 1, 2, 6 and 8 is for 35-63mm wooden door.