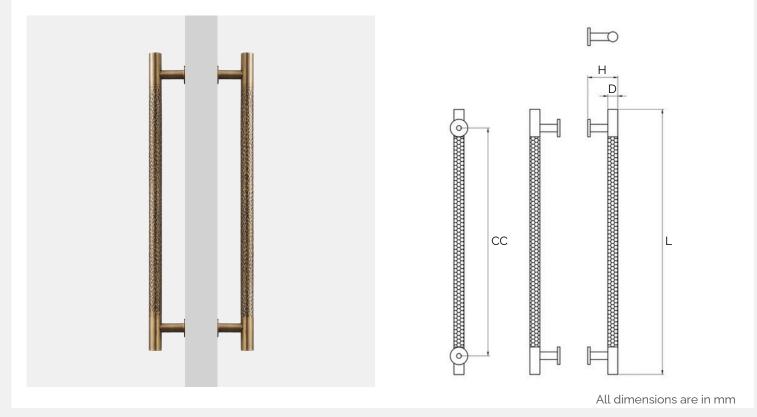

## Antique Bronze Brass Hammered Door Pull (Double - Sided)

\*Sizes provided are nominal and intended as a guide\*

| SKU             | <b>L</b><br>(Length) | <b>CC</b><br>(Centre-to-Centre) | <b>H</b><br>(Height) | <b>D</b><br>(Base) |
|-----------------|----------------------|---------------------------------|----------------------|--------------------|
| DAP-002-D300-AB | 300                  | 250                             | 53                   | 20                 |
| DAP-002-D450-AB | 450                  | 385                             | 53                   | 20                 |
| DAP-003-D600-AB | 600                  | 534                             | 53                   | 20                 |