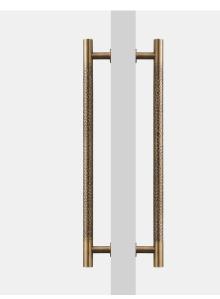

## Antique Bronze Brass Hammered Door Pull (Double - Sided)

\*Sizes provided are nominal and intended as a guide\*

| SKU             | <b>L</b><br>(Length) | <b>CC</b><br>(Centre-to-Centre) | <b>H</b><br>(Height) | <b>D</b><br>(Base) |
|-----------------|----------------------|---------------------------------|----------------------|--------------------|
| DAP-002-D300-AB | 300                  | 250                             | 53                   | 20                 |
| DAP-002-D450-AB | 450                  | 385                             | 53                   | 20                 |
| DAP-003-D600-AB | 600                  | 534                             | 53                   | 20                 |