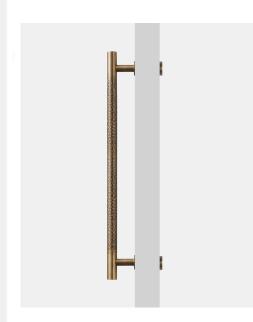

## Antique Bronze Brass Hammered Door Pull (Single - Sided)

\*Sizes provided are nominal and intended as a guide\*

| SKU             | <b>L</b><br>(Length) | <b>CC</b><br>(Centre-to-Centre) | <b>H</b><br>(Height) | <b>D</b><br>(Base) |
|-----------------|----------------------|---------------------------------|----------------------|--------------------|
| DAP-002-S300-AB | 300                  | 250                             | 53                   | 20                 |
| DAP-002-S450-AB | 450                  | 385                             | 53                   | 20                 |
| DAP-003-S600-AB | 600                  | 534                             | 53                   | 20                 |