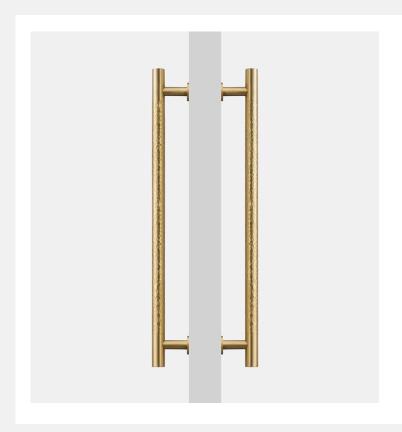

## Matte Brass Hammered Door Pull (Double - Sided)

<sup>\*</sup>Sizes provided are nominal and intended as a guide\*

| SKU              | <b>L</b><br>(Length) | <b>CC</b><br>(Centre-to-Centre) | <b>H</b><br>(Height) | <b>D</b><br>(Base) |
|------------------|----------------------|---------------------------------|----------------------|--------------------|
| DAP-002-D300-MBR | 300                  | 250                             | 53                   | 20                 |
| DAP-002-D450-MBR | 450                  | 385                             | 53                   | 20                 |
| DAP-003-D600-MBR | 600                  | 534                             | 53                   | 20                 |