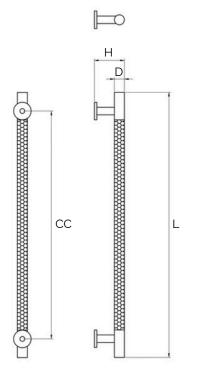

# Matte Brass Hammered Door Pull (Single - Sided)

All dimensions are in mm

\*Sizes provided are nominal and intended as a guide\*

| SKU              | <b>L</b><br>(Length) | <b>CC</b><br>(Centre-to-Centre) | <b>H</b><br>(Height) | <b>D</b><br>(Base) |
|------------------|----------------------|---------------------------------|----------------------|--------------------|
| DAP-002-S300-MBR | 300                  | 250                             | 53                   | 20                 |
| DAP-002-S450-MBR | 450                  | 385                             | 53                   | 20                 |
| DAP-003-S600-MBR | 600                  | 534                             | 53                   | 20                 |

## Matte Brass Hammered Door Pull (Double - Sided)

<sup>\*</sup>Sizes provided are nominal and intended as a guide\*

| SKU              | <b>L</b><br>(Length) | <b>CC</b><br>(Centre-to-Centre) | <b>H</b><br>(Height) | <b>D</b><br>(Base) |
|------------------|----------------------|---------------------------------|----------------------|--------------------|
| DAP-002-D300-MBR | 300                  | 250                             | 53                   | 20                 |
| DAP-002-D450-MBR | 450                  | 385                             | 53                   | 20                 |
| DAP-003-D600-MBR | 600                  | 534                             | 53                   | 20                 |