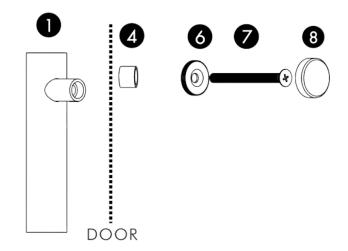

## **Installation Instructions - Single Pull**

Points 6, 7 and 8 is for a wooden/cabinet door.

#### Applicable door thickness:

Wooden door: 8-30mm,Hole dia.:6mm. Wooden door: 35-63mm,Hole dia.:8mm.