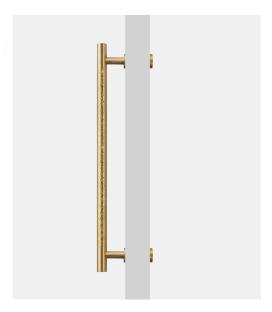

# Matte Brass Hammered Door Pull (Single - Sided)

All dimensions are in mm

\*Sizes provided are nominal and intended as a guide\*

| SKU              | <b>L</b><br>(Length) | <b>CC</b><br>(Centre-to-Centre) | <b>H</b><br>(Height) | <b>D</b><br>(Base) |
|------------------|----------------------|---------------------------------|----------------------|--------------------|
| DAP-002-S300-MBR | 300                  | 250                             | 53                   | 20                 |
| DAP-002-S450-MBR | 450                  | 385                             | 53                   | 20                 |
| DAP-003-S600-MBR | 600                  | 534                             | 53                   | 20                 |