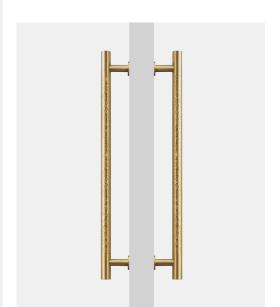

## Matte Brass Hammered Door Pull (Double - Sided)

<sup>\*</sup>Sizes provided are nominal and intended as a guide\*

| SKU              | <b>L</b><br>(Length) | <b>CC</b><br>(Centre-to-Centre) | <b>H</b><br>(Height) | <b>D</b><br>(Base) |
|------------------|----------------------|---------------------------------|----------------------|--------------------|
| DAP-002-D300-MBR | 300                  | 250                             | 53                   | 20                 |
| DAP-002-D450-MBR | 450                  | 385                             | 53                   | 20                 |
| DAP-003-D600-MBR | 600                  | 534                             | 53                   | 20                 |