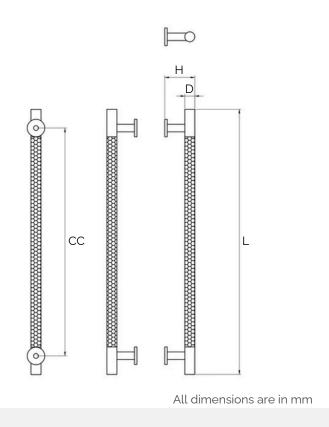

# Matte Brass Hammered Door Pull (Single - Sided)

All dimensions are in mm

\*Sizes provided are nominal and intended as a guide\*

| SKU              | <b>L</b><br>(Length) | <b>CC</b><br>(Centre-to-Centre) | <b>H</b><br>(Height) | <b>D</b><br>(Base) |
|------------------|----------------------|---------------------------------|----------------------|--------------------|
| DAP-002-S300-MBR | 300                  | 250                             | 53                   | 20                 |
| DAP-002-S450-MBR | 450                  | 385                             | 53                   | 20                 |
| DAP-003-S600-MBR | 600                  | 534                             | 53                   | 20                 |

## Matte Brass Hammered Door Pull (Double - Sided)

<sup>\*</sup>Sizes provided are nominal and intended as a guide\*

| SKU              | <b>L</b><br>(Length) | <b>CC</b><br>(Centre-to-Centre) | <b>H</b><br>(Height) | <b>D</b><br>(Base) |
|------------------|----------------------|---------------------------------|----------------------|--------------------|
| DAP-002-D300-MBR | 300                  | 250                             | 53                   | 20                 |
| DAP-002-D450-MBR | 450                  | 385                             | 53                   | 20                 |
| DAP-003-D600-MBR | 600                  | 534                             | 53                   | 20                 |