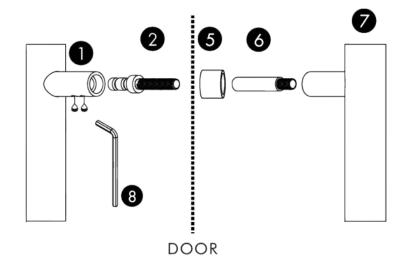

#### Installation Instructions - Double Pull

Points 1, 2 and 8 is for a 8-30mm wooden door. Points 1, 2, 6 and 8 is for 35-63mm wooden door.

#### Applicable door thickness:

Wooden door: 13-42mm, Hole dia.:6mm. Wooden door: 43-70mm, Hole dia.:8mm.