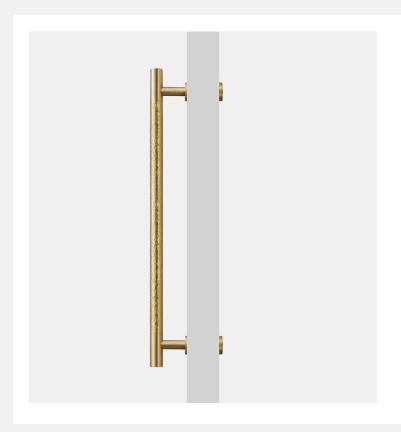

## Installation Manual - Matte Brass Hammered Door Pull

# Matte Brass Hammered Door Pull (Single - Sided)

All dimensions are in mm

\*Sizes provided are nominal and intended as a guide\*

| SKU              | <b>L</b><br>(Length) | <b>CC</b><br>(Centre-to-Centre) | <b>H</b><br>(Height) | <b>D</b><br>(Base) |
|------------------|----------------------|---------------------------------|----------------------|--------------------|
| DAP-002-S300-MBR | 300                  | 250                             | 53                   | 20                 |
| DAP-002-S450-MBR | 450                  | 385                             | 53                   | 20                 |
| DAP-003-S600-MBR | 600                  | 534                             | 53                   | 20                 |