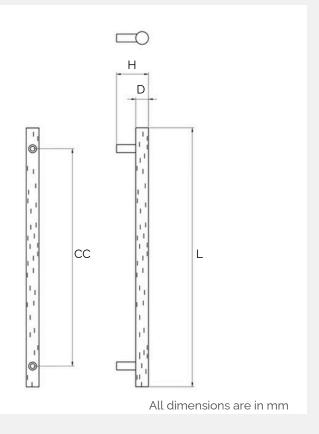

# Beech Wood and Antique Bronze Brass Door Pull (Single - Sided)

<sup>\*</sup>Sizes provided are nominal and intended as a guide\*

| SKU             | <b>L</b><br>(Length) | <b>CC</b><br>(Centre-to-Centre) | <b>H</b><br>(Height) | <b>D</b><br>(Base) |
|-----------------|----------------------|---------------------------------|----------------------|--------------------|
| DAP-003-S300-AB | 300                  | 250                             | 53                   | 20                 |
| DAP-003-S450-AB | 450                  | 384                             | 53                   | 20                 |

# Beech Wood and Antique Bronze Brass Door Pull (Double - Sided)

<sup>\*</sup>Sizes provided are nominal and intended as a guide\*

| SKU             | <b>L</b><br>(Length) | <b>CC</b><br>(Centre-to-Centre) | <b>H</b><br>(Height) | <b>D</b><br>(Base) |
|-----------------|----------------------|---------------------------------|----------------------|--------------------|
| DAP-003-D300-AB | 300                  | 250                             | 53                   | 20                 |
| DAP-003-D450-AB | 450                  | 384                             | 53                   | 20                 |