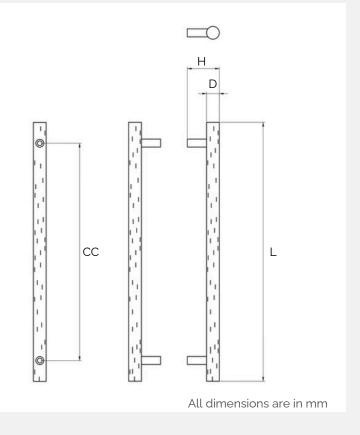

# Beech Wood and Antique Bronze Brass Door Pull (Single - Sided)

<sup>\*</sup>Sizes provided are nominal and intended as a guide\*

| SKU             | <b>L</b><br>(Length) | <b>CC</b><br>(Centre-to-Centre) | <b>H</b><br>(Height) | <b>D</b><br>(Base) |
|-----------------|----------------------|---------------------------------|----------------------|--------------------|
| DAP-003-S300-AB | 300                  | 250                             | 53                   | 20                 |
| DAP-003-S450-AB | 450                  | 384                             | 53                   | 20                 |

# Beech Wood and Antique Bronze Brass Door Pull (Double - Sided)

<sup>\*</sup>Sizes provided are nominal and intended as a guide\*

| SKU             | <b>L</b><br>(Length) | <b>CC</b><br>(Centre-to-Centre) | <b>H</b><br>(Height) | <b>D</b><br>(Base) |
|-----------------|----------------------|---------------------------------|----------------------|--------------------|
| DAP-003-D300-AB | 300                  | 250                             | 53                   | 20                 |
| DAP-003-D450-AB | 450                  | 384                             | 53                   | 20                 |