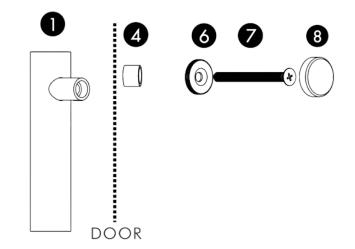

### **Installation Instructions - Single Pull**

Points 6, 7 and 8 is for a wooden/cabinet door.

#### Applicable door thickness:

Wooden door: 8-30mm,Hole dia.:6mm. Wooden door: 35-63mm,Hole dia.:8mm.