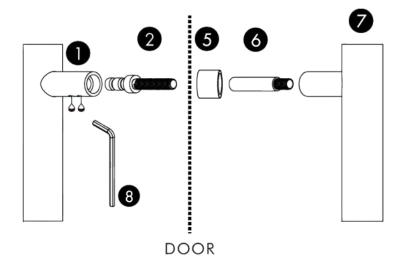

#### Applicable door thickness:

Wooden door: 13-42mm,Hole dia.:6mm. Wooden door: 43-70mm,Hole dia.:8mm.

#### Installation Instructions - Double Pull

Points 1, 2 and 8 is for a 8-30mm wooden door. Points 1, 2, 6 and 8 is for 35-63mm wooden door.