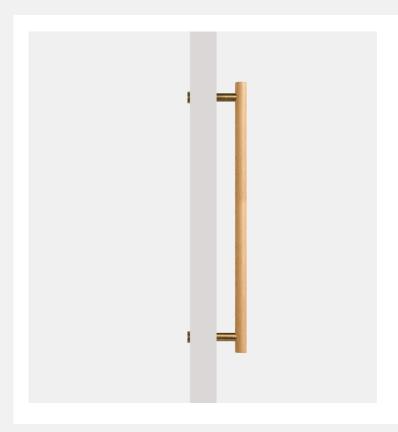

# Beech Wood and Antique Bronze Brass Door Pull (Single - Sided)

<sup>\*</sup>Sizes provided are nominal and intended as a guide\*

| SKU             | <b>L</b><br>(Length) | <b>CC</b><br>(Centre-to-Centre) | <b>H</b><br>(Height) | <b>D</b><br>(Base) |
|-----------------|----------------------|---------------------------------|----------------------|--------------------|
| DAP-003-S300-AB | 300                  | 250                             | 53                   | 20                 |
| DAP-003-S450-AB | 450                  | 384                             | 53                   | 20                 |

# Beech Wood and Antique Bronze Brass Door Pull (Double - Sided)

<sup>\*</sup>Sizes provided are nominal and intended as a guide\*

| SKU             | <b>L</b><br>(Length) | <b>CC</b><br>(Centre-to-Centre) | <b>H</b><br>(Height) | <b>D</b><br>(Base) |
|-----------------|----------------------|---------------------------------|----------------------|--------------------|
| DAP-003-D300-AB | 300                  | 250                             | 53                   | 20                 |
| DAP-003-D450-AB | 450                  | 384                             | 53                   | 20                 |