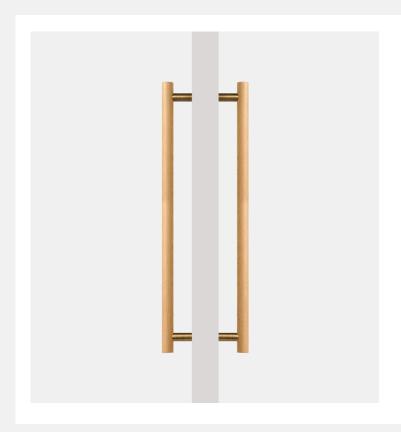

# Beech Wood and Antique Bronze Brass Door Pull (Double - Sided)

<sup>\*</sup>Sizes provided are nominal and intended as a guide\*

| SKU             | <b>L</b><br>(Length) | <b>CC</b><br>(Centre-to-Centre) | <b>H</b><br>(Height) | <b>D</b><br>(Base) |
|-----------------|----------------------|---------------------------------|----------------------|--------------------|
| DAP-003-D300-AB | 300                  | 250                             | 53                   | 20                 |
| DAP-003-D450-AB | 450                  | 384                             | 53                   | 20                 |