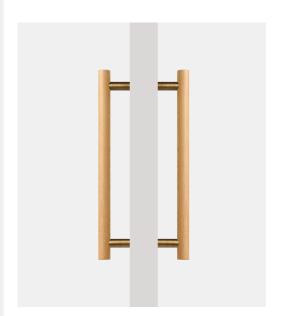

# Beech Wood and Antique Bronze Brass Door Pull (Double - Sided)

<sup>\*</sup>Sizes provided are nominal and intended as a guide\*

| SKU             | <b>L</b><br>(Length) | <b>CC</b><br>(Centre-to-Centre) | <b>H</b><br>(Height) | <b>D</b><br>(Base) |
|-----------------|----------------------|---------------------------------|----------------------|--------------------|
| DAP-003-D300-AB | 300                  | 250                             | 53                   | 20                 |
| DAP-003-D450-AB | 450                  | 384                             | 53                   | 20                 |