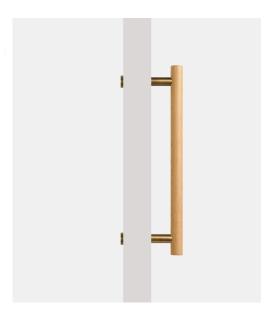

# Beech Wood and Antique Bronze Brass Door Pull (Single - Sided)

<sup>\*</sup>Sizes provided are nominal and intended as a guide\*

| SKU             | <b>L</b><br>(Length) | <b>CC</b><br>(Centre-to-Centre) | <b>H</b><br>(Height) | <b>D</b><br>(Base) |
|-----------------|----------------------|---------------------------------|----------------------|--------------------|
| DAP-003-S300-AB | 300                  | 250                             | 53                   | 20                 |
| DAP-003-S450-AB | 450                  | 384                             | 53                   | 20                 |