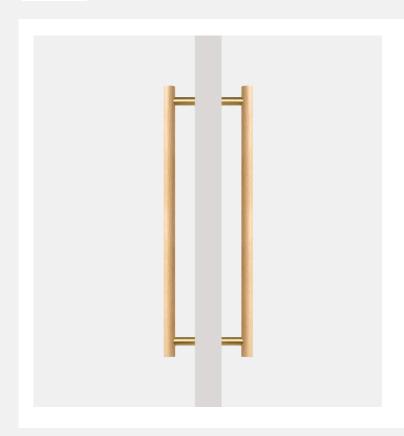

# Beech Wood and Matte Brass Door Pull (Double - Sided)

<sup>\*</sup>Sizes provided are nominal and intended as a guide\*

| SKU              | <b>L</b><br>(Length) | <b>CC</b><br>(Centre-to-Centre) | <b>H</b><br>(Height) | <b>D</b><br>(Base) |
|------------------|----------------------|---------------------------------|----------------------|--------------------|
| DAP-003-D300-MBR | 300                  | 250                             | 53                   | 20                 |
| DAP-003-D450-MBR | 450                  | 384                             | 53                   | 20                 |

### Installation Instructions - Double Pull

Points 1, 2 and 8 is for a 8-30mm wooden door. Points 1, 2, 6 and 8 is for 35-63mm wooden door.