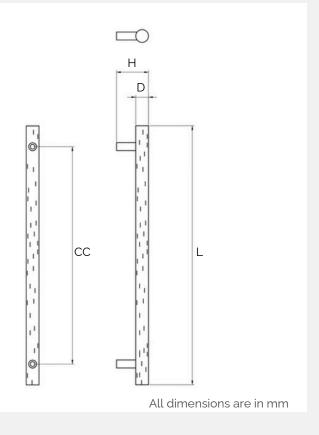

# Beech Wood and Matte Brass Door Pull (Single - Sided)

<sup>\*</sup>Sizes provided are nominal and intended as a guide\*

| SKU              | <b>L</b><br>(Length) | <b>CC</b><br>(Centre-to-Centre) | <b>H</b><br>(Height) | <b>D</b><br>(Base) |
|------------------|----------------------|---------------------------------|----------------------|--------------------|
| DAP-003-S300-MBR | 300                  | 250                             | 53                   | 20                 |
| DAP-003-S450-MBR | 450                  | 384                             | 53                   | 20                 |

# Beech Wood and Matte Brass Door Pull (Double - Sided)

<sup>\*</sup>Sizes provided are nominal and intended as a guide\*

| SKU              | <b>L</b><br>(Length) | <b>CC</b><br>(Centre-to-Centre) | <b>H</b><br>(Height) | <b>D</b><br>(Base) |
|------------------|----------------------|---------------------------------|----------------------|--------------------|
| DAP-003-D300-MBR | 300                  | 250                             | 53                   | 20                 |
| DAP-003-D450-MBR | 450                  | 384                             | 53                   | 20                 |