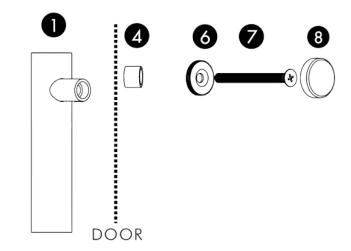

## **Installation Instructions - Single Pull**

Points 6, 7 and 8 is for a wooden/cabinet door.

### Applicable door thickness:

Wooden door: 8-30mm,Hole dia.:6mm. Wooden door: 35-63mm,Hole dia.:8mm.