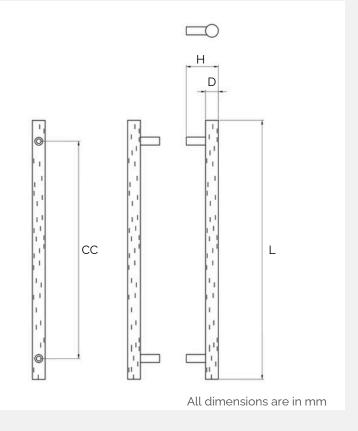

# Beech Wood and Matte Brass Door Pull (Single - Sided)

<sup>\*</sup>Sizes provided are nominal and intended as a guide\*

| SKU              | <b>L</b><br>(Length) | <b>CC</b><br>(Centre-to-Centre) | <b>H</b><br>(Height) | <b>D</b><br>(Base) |
|------------------|----------------------|---------------------------------|----------------------|--------------------|
| DAP-003-S300-MBR | 300                  | 250                             | 53                   | 20                 |
| DAP-003-S450-MBR | 450                  | 384                             | 53                   | 20                 |

# Beech Wood and Matte Brass Door Pull (Double - Sided)

<sup>\*</sup>Sizes provided are nominal and intended as a guide\*

| SKU              | <b>L</b><br>(Length) | <b>CC</b><br>(Centre-to-Centre) | <b>H</b><br>(Height) | <b>D</b><br>(Base) |
|------------------|----------------------|---------------------------------|----------------------|--------------------|
| DAP-003-D300-MBR | 300                  | 250                             | 53                   | 20                 |
| DAP-003-D450-MBR | 450                  | 384                             | 53                   | 20                 |