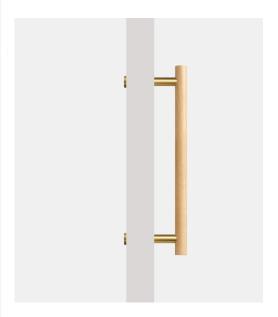

# Beech Wood and Matte Brass Door Pull (Single - Sided)

<sup>\*</sup>Sizes provided are nominal and intended as a guide\*

| SKU              | <b>L</b><br>(Length) | <b>CC</b><br>(Centre-to-Centre) | <b>H</b><br>(Height) | <b>D</b><br>(Base) |
|------------------|----------------------|---------------------------------|----------------------|--------------------|
| DAP-003-S300-MBR | 300                  | 250                             | 53                   | 20                 |
| DAP-003-S450-MBR | 450                  | 384                             | 53                   | 20                 |