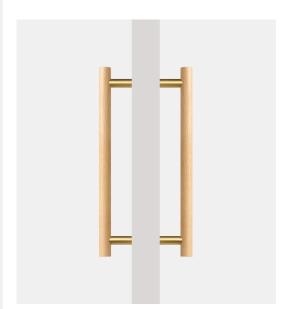

# Beech Wood and Matte Brass Door Pull (Double - Sided)

<sup>\*</sup>Sizes provided are nominal and intended as a guide\*

| SKU              | <b>L</b><br>(Length) | <b>CC</b><br>(Centre-to-Centre) | <b>H</b><br>(Height) | <b>D</b><br>(Base) |
|------------------|----------------------|---------------------------------|----------------------|--------------------|
| DAP-003-D300-MBR | 300                  | 250                             | 53                   | 20                 |
| DAP-003-D450-MBR | 450                  | 384                             | 53                   | 20                 |