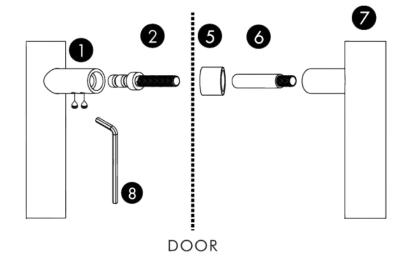

#### Applicable door thickness:

Wooden door: 13-42mm,Hole dia.:6mm. Wooden door: 43-70mm,Hole dia.:8mm.

### Installation Instructions - Double Pull

Points 1, 2 and 8 is for a 8-30mm wooden door. Points 1, 2, 6 and 8 is for 35-63mm wooden door.