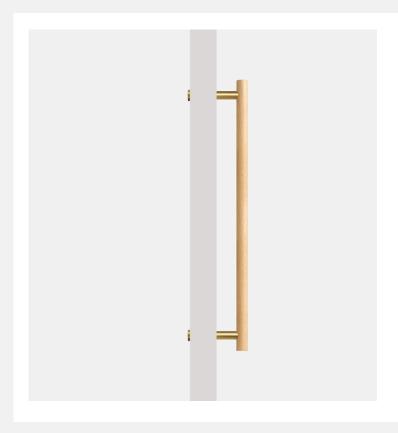

# Beech Wood and Matte Brass Door Pull (Single - Sided)

<sup>\*</sup>Sizes provided are nominal and intended as a guide\*

| SKU              | <b>L</b><br>(Length) | <b>CC</b><br>(Centre-to-Centre) | <b>H</b><br>(Height) | <b>D</b><br>(Base) |
|------------------|----------------------|---------------------------------|----------------------|--------------------|
| DAP-003-S300-MBR | 300                  | 250                             | 53                   | 20                 |
| DAP-003-S450-MBR | 450                  | 384                             | 53                   | 20                 |