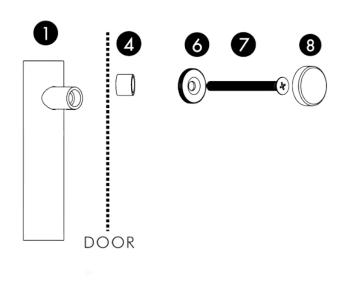

### Installation Instructions - Single Pull

Points 6, 7 and 8 is for a wooden/cabinet door.

Applicable door thickness: Wooden door: 8-30mm,Hole dia.:6mm. Wooden door: 35-63mm,Hole dia.:8mm.

### Installation Instructions - Double Pull

Points 1, 2 and 8 is for a 8-30mm wooden door. Points 1, 2, 6 and 8 is for 35-63mm wooden door.