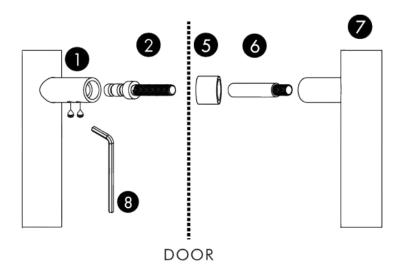

### Installation Instructions - Double Pull

Points 1, 2 and 8 is for a 8-30mm wooden door. Points 1, 2, 6 and 8 is for 35-63mm wooden door.