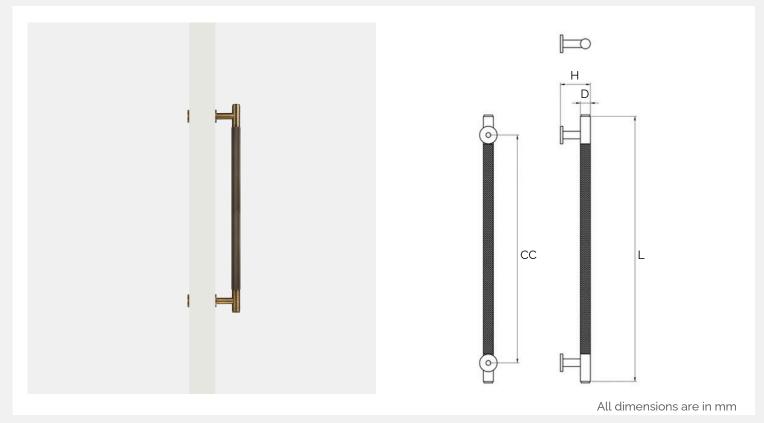

# Antique Bronze Brass Diamond Knurled Door Pull (Single - Sided)

\*Sizes provided are nominal and intended as a guide\*

| SKU             | <b>L</b><br>(Length) | <b>CC</b><br>(Centre-to-Centre) | <b>H</b><br>(Height) | <b>D</b><br>(Base) |
|-----------------|----------------------|---------------------------------|----------------------|--------------------|
| DAP-004-S300-AB | 300                  | 250                             | 53                   | 20                 |
| DAP-004-S450-AB | 450                  | 385                             | 53                   | 20                 |