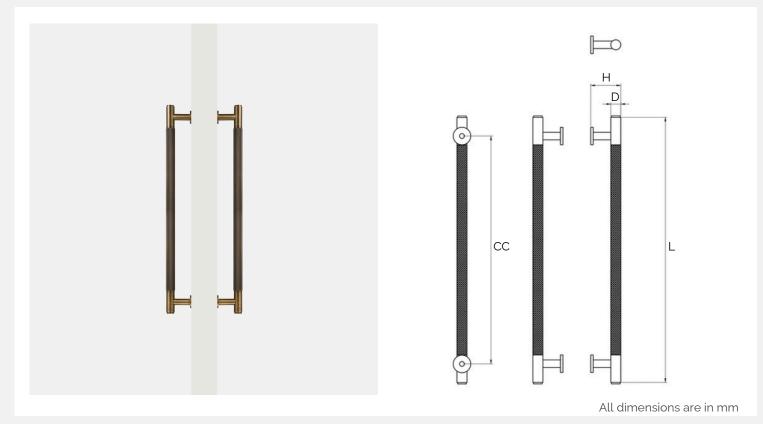

# Antique Bronze Brass Diamond Knurled Door Pull (Double - Sided)

\*Sizes provided are nominal and intended as a guide\*

| SKU             | <b>L</b><br>(Length) | <b>CC</b><br>(Centre-to-Centre) | <b>H</b><br>(Height) | D<br>(Base) |
|-----------------|----------------------|---------------------------------|----------------------|-------------|
| DAP-004-D300-AB | 300                  | 250                             | 53                   | 20          |
| DAP-004-D450-AB | 450                  | 384                             | 53                   | 20          |