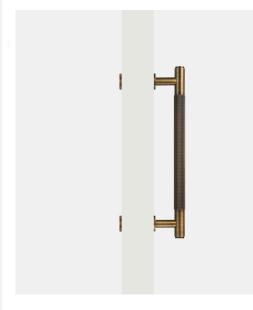

# Antique Bronze Brass Diamond Knurled Door Pull (Single - Sided)

\*Sizes provided are nominal and intended as a guide\*

| SKU             | <b>L</b><br>(Length) | <b>CC</b><br>(Centre-to-Centre) | <b>H</b><br>(Height) | <b>D</b><br>(Base) |
|-----------------|----------------------|---------------------------------|----------------------|--------------------|
| DAP-004-S300-AB | 300                  | 250                             | 53                   | 20                 |
| DAP-004-S450-AB | 450                  | 385                             | 53                   | 20                 |