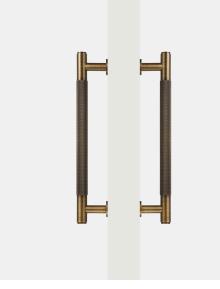

# Antique Bronze Brass Diamond Knurled Door Pull (Double - Sided)

\*Sizes provided are nominal and intended as a guide\*

| SKU             | <b>L</b><br>(Length) | <b>CC</b><br>(Centre-to-Centre) | <b>H</b><br>(Height) | D<br>(Base) |
|-----------------|----------------------|---------------------------------|----------------------|-------------|
| DAP-004-D300-AB | 300                  | 250                             | 53                   | 20          |
| DAP-004-D450-AB | 450                  | 384                             | 53                   | 20          |