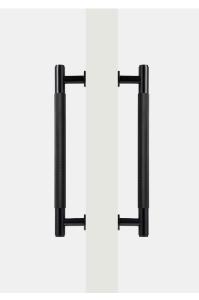

# Matte Black Brass Diamond Knurled Door Pull (Double - Sided)

\*Sizes provided are nominal and intended as a guide\*

| SKU             | <b>L</b><br>(Length) | <b>CC</b><br>(Centre-to-Centre) | <b>H</b><br>(Height) | D<br>(Base) |
|-----------------|----------------------|---------------------------------|----------------------|-------------|
| DAP-004-D300-MB | 300                  | 250                             | 53                   | 20          |
| DAP-004-D450-MB | 450                  | 384                             | 53                   | 20          |