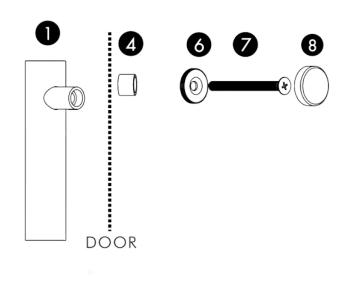

### Installation Instructions - Single Pull

Points 6, 7 and 8 is for a wooden/cabinet door.

Applicable door thickness: Wooden door: 8-30mm,Hole dia.:6mm. Wooden door: 35-63mm,Hole dia.:8mm.