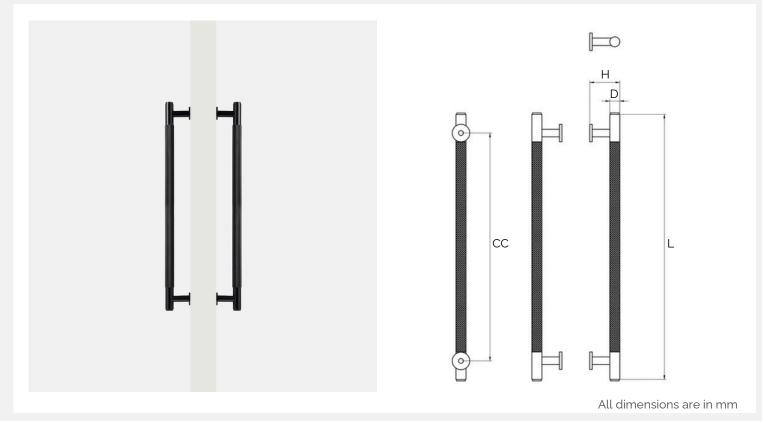

# Matte Black Brass Diamond Knurled Door Pull (Double - Sided)

\*Sizes provided are nominal and intended as a guide\*

| SKU             | <b>L</b><br>(Length) | <b>CC</b><br>(Centre-to-Centre) | <b>H</b><br>(Height) | D<br>(Base) |
|-----------------|----------------------|---------------------------------|----------------------|-------------|
| DAP-004-D300-MB | 300                  | 250                             | 53                   | 20          |
| DAP-004-D450-MB | 450                  | 384                             | 53                   | 20          |