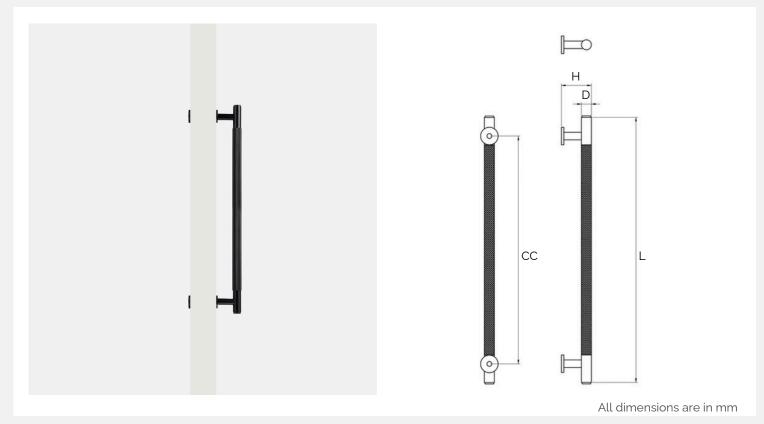

# Matte Black Brass Diamond Knurled Door Pull (Single - Sided)

\*Sizes provided are nominal and intended as a guide\*

| SKU             | <b>L</b><br>(Length) | <b>CC</b><br>(Centre-to-Centre) | <b>H</b><br>(Height) | <b>D</b><br>(Base) |
|-----------------|----------------------|---------------------------------|----------------------|--------------------|
| DAP-004-S300-MB | 300                  | 250                             | 53                   | 20                 |
| DAP-004-S450-MB | 450                  | 385                             | 53                   | 20                 |