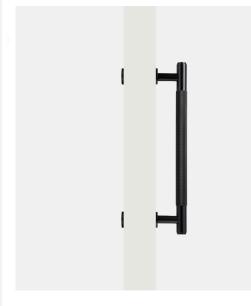

# Matte Black Brass Diamond Knurled Door Pull (Single - Sided)

\*Sizes provided are nominal and intended as a guide\*

| SKU             | <b>L</b><br>(Length) | <b>CC</b><br>(Centre-to-Centre) | <b>H</b><br>(Height) | <b>D</b><br>(Base) |
|-----------------|----------------------|---------------------------------|----------------------|--------------------|
| DAP-004-S300-MB | 300                  | 250                             | 53                   | 20                 |
| DAP-004-S450-MB | 450                  | 385                             | 53                   | 20                 |