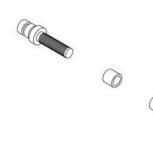

## Installation Manual – Matte Black Brass Diamond Knurled Door Pull

Applicable door thickness: Wooden door: 13-42mm,Hole dia.:6mm. Wooden door: 43-70mm,Hole dia.:8mm.

### Installation Instructions - Single Pull

Points 6, 7 and 8 is for a wooden/cabinet door.

Applicable door thickness: Wooden door: 8-30mm,Hole dia.:6mm. Wooden door: 35-63mm,Hole dia.:8mm.

### Installation Instructions - Double Pull

Points 1, 2 and 8 is for a 8-30mm wooden door. Points 1, 2, 6 and 8 is for 35-63mm wooden door.