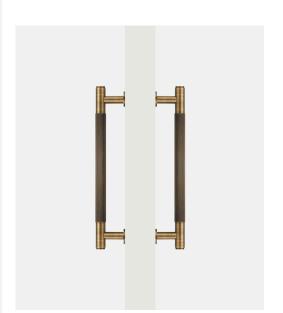

# Antique Bronze Brass Linear Knurled Door Pull (Double - Sided)

<sup>\*</sup>Sizes provided are nominal and intended as a guide\*

| SKU             | <b>L</b><br>(Length) | <b>CC</b><br>(Centre-to-Centre) | <b>H</b><br>(Height) | <b>D</b><br>(Base) |
|-----------------|----------------------|---------------------------------|----------------------|--------------------|
| DAP-005-D300-AB | 300                  | 250                             | 53                   | 20                 |
| DAP-005-D450-AB | 450                  | 384                             | 53                   | 20                 |