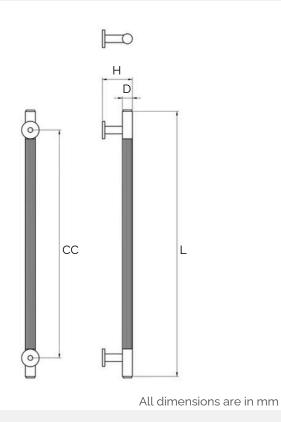

## Antique Bronze Brass Linear Knurled Door Pull (Single - Sided)

\*Sizes provided are nominal and intended as a guide\*

| SKU             | <b>L</b><br>(Length) | <b>CC</b><br>(Centre-to-Centre) | <b>H</b><br>(Height) | <b>D</b><br>(Base) |
|-----------------|----------------------|---------------------------------|----------------------|--------------------|
| DAP-005-S300-AB | 300                  | 250                             | 53                   | 20                 |
| DAP-005-S450-AB | 450                  | 385                             | 53                   | 20                 |

# Antique Bronze Brass Linear Knurled Door Pull (Double - Sided)

<sup>\*</sup>Sizes provided are nominal and intended as a guide\*

| SKU             | <b>L</b><br>(Length) | <b>CC</b><br>(Centre-to-Centre) | <b>H</b><br>(Height) | <b>D</b><br>(Base) |
|-----------------|----------------------|---------------------------------|----------------------|--------------------|
| DAP-005-D300-AB | 300                  | 250                             | 53                   | 20                 |
| DAP-005-D450-AB | 450                  | 384                             | 53                   | 20                 |