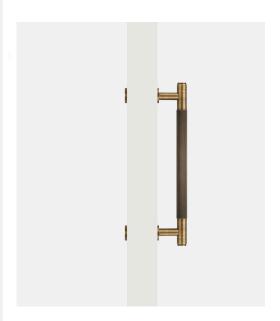

## Antique Bronze Brass Linear Knurled Door Pull (Single - Sided)

\*Sizes provided are nominal and intended as a guide\*

| SKU             | <b>L</b><br>(Length) | <b>CC</b><br>(Centre-to-Centre) | <b>H</b><br>(Height) | <b>D</b><br>(Base) |
|-----------------|----------------------|---------------------------------|----------------------|--------------------|
| DAP-005-S300-AB | 300                  | 250                             | 53                   | 20                 |
| DAP-005-S450-AB | 450                  | 385                             | 53                   | 20                 |