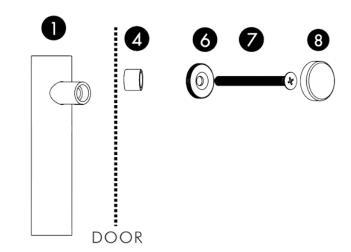

### **Installation Instructions - Single Pull**

Points 6, 7 and 8 is for a wooden/cabinet door.

#### Applicable door thickness:

Wooden door: 8-30mm,Hole dia.:6mm. Wooden door: 35-63mm,Hole dia.:8mm.