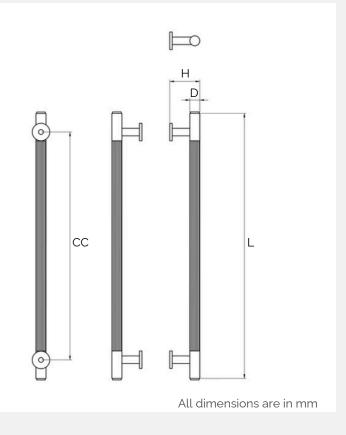

## Antique Bronze Brass Linear Knurled Door Pull (Single - Sided)

\*Sizes provided are nominal and intended as a guide\*

| SKU             | <b>L</b><br>(Length) | <b>CC</b><br>(Centre-to-Centre) | <b>H</b><br>(Height) | <b>D</b><br>(Base) |
|-----------------|----------------------|---------------------------------|----------------------|--------------------|
| DAP-005-S300-AB | 300                  | 250                             | 53                   | 20                 |
| DAP-005-S450-AB | 450                  | 385                             | 53                   | 20                 |

# Antique Bronze Brass Linear Knurled Door Pull (Double - Sided)

<sup>\*</sup>Sizes provided are nominal and intended as a guide\*

| SKU             | <b>L</b><br>(Length) | <b>CC</b><br>(Centre-to-Centre) | <b>H</b><br>(Height) | <b>D</b><br>(Base) |
|-----------------|----------------------|---------------------------------|----------------------|--------------------|
| DAP-005-D300-AB | 300                  | 250                             | 53                   | 20                 |
| DAP-005-D450-AB | 450                  | 384                             | 53                   | 20                 |