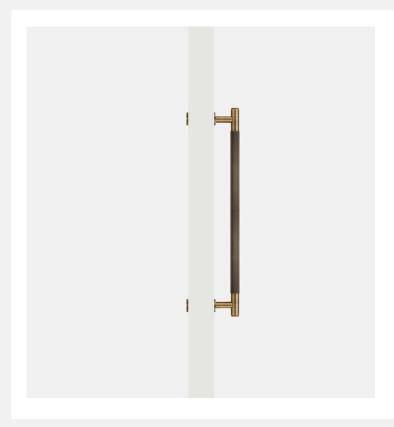

## Antique Bronze Brass Linear Knurled Door Pull (Single - Sided)

\*Sizes provided are nominal and intended as a guide\*

| SKU             | <b>L</b><br>(Length) | <b>CC</b><br>(Centre-to-Centre) | <b>H</b><br>(Height) | <b>D</b><br>(Base) |
|-----------------|----------------------|---------------------------------|----------------------|--------------------|
| DAP-005-S300-AB | 300                  | 250                             | 53                   | 20                 |
| DAP-005-S450-AB | 450                  | 385                             | 53                   | 20                 |

# Antique Bronze Brass Linear Knurled Door Pull (Double - Sided)

<sup>\*</sup>Sizes provided are nominal and intended as a guide\*

| SKU             | <b>L</b><br>(Length) | <b>CC</b><br>(Centre-to-Centre) | <b>H</b><br>(Height) | <b>D</b><br>(Base) |
|-----------------|----------------------|---------------------------------|----------------------|--------------------|
| DAP-005-D300-AB | 300                  | 250                             | 53                   | 20                 |
| DAP-005-D450-AB | 450                  | 384                             | 53                   | 20                 |