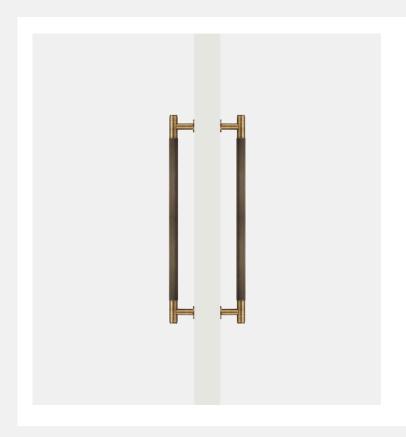

# Antique Bronze Brass Linear Knurled Door Pull (Double - Sided)

<sup>\*</sup>Sizes provided are nominal and intended as a guide\*

| SKU             | <b>L</b><br>(Length) | <b>CC</b><br>(Centre-to-Centre) | <b>H</b><br>(Height) | <b>D</b><br>(Base) |
|-----------------|----------------------|---------------------------------|----------------------|--------------------|
| DAP-005-D300-AB | 300                  | 250                             | 53                   | 20                 |
| DAP-005-D450-AB | 450                  | 384                             | 53                   | 20                 |

#### Installation Instructions - Double Pull

Points 1, 2 and 8 is for a 8-30mm wooden door. Points 1, 2, 6 and 8 is for 35-63mm wooden door.