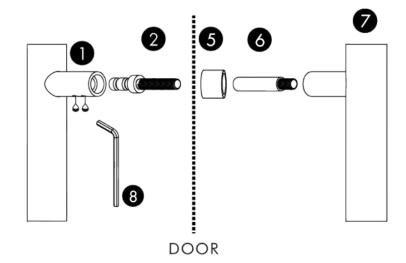

#### Installation Instructions - Double Pull

Points 1, 2 and 8 is for a 8-30mm wooden door. Points 1, 2, 6 and 8 is for 35-63mm wooden door.

#### Applicable door thickness:

Wooden door: 13-42mm,Hole dia.:6mm. Wooden door: 43-70mm,Hole dia.:8mm.