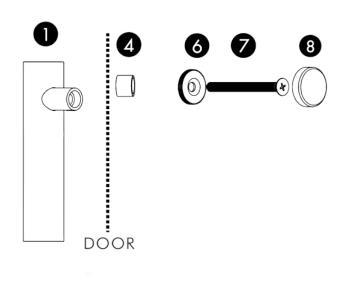

### Installation Instructions - Single Pull

Points 6, 7 and 8 is for a wooden/cabinet door.

Applicable door thickness: Wooden door: 8-30mm,Hole dia.:6mm. Wooden door: 35-63mm,Hole dia.:8mm.