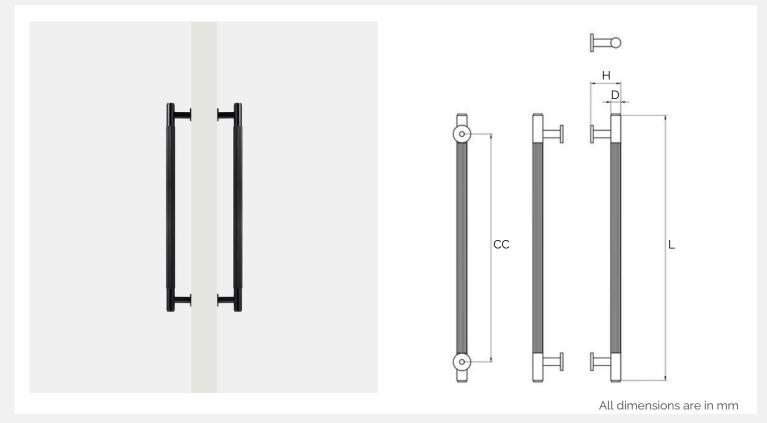

# Matte Black Brass Linear Knurled Door Pull (Double - Sided)

\*Sizes provided are nominal and intended as a guide\*

| SKU             | <b>L</b><br>(Length) | <b>CC</b><br>(Centre-to-Centre) | <b>H</b><br>(Height) | D<br>(Base) |
|-----------------|----------------------|---------------------------------|----------------------|-------------|
| DAP-005-D300-MB | 300                  | 250                             | 53                   | 20          |
| DAP-005-D450-MB | 450                  | 384                             | 53                   | 20          |