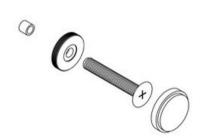

### Inclusions:

• x2 units of the following:

• Allen key

\*Product Care : Wipe and clean with a damp cloth and do not use any cleaning agents or chemicals.\*