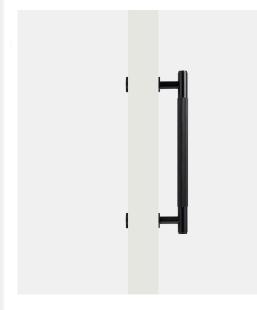

# Matte Black Brass Linear Knurled Door Pull (Single – Sided)

\*Sizes provided are nominal and intended as a guide\*

| SKU             | <b>L</b><br>(Length) | <b>CC</b><br>(Centre-to-Centre) | <b>H</b><br>(Height) | <b>D</b><br>(Base) |
|-----------------|----------------------|---------------------------------|----------------------|--------------------|
| DAP-005-S300-MB | 300                  | 250                             | 53                   | 20                 |
| DAP-005-S450-MB | 450                  | 385                             | 53                   | 20                 |