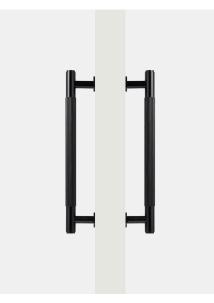

# Matte Black Brass Linear Knurled Door Pull (Double - Sided)

\*Sizes provided are nominal and intended as a guide\*

| SKU             | <b>L</b><br>(Length) | <b>CC</b><br>(Centre-to-Centre) | <b>H</b><br>(Height) | D<br>(Base) |
|-----------------|----------------------|---------------------------------|----------------------|-------------|
| DAP-005-D300-MB | 300                  | 250                             | 53                   | 20          |
| DAP-005-D450-MB | 450                  | 384                             | 53                   | 20          |