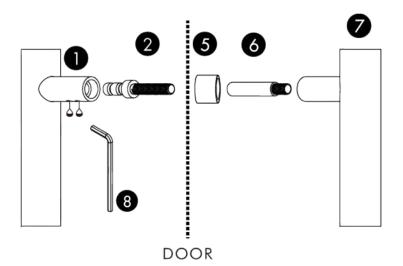

## Installation Instructions - Double Pull

Points 1, 2 and 8 is for a 8-30mm wooden door. Points 1, 2, 6 and 8 is for 35-63mm wooden door.