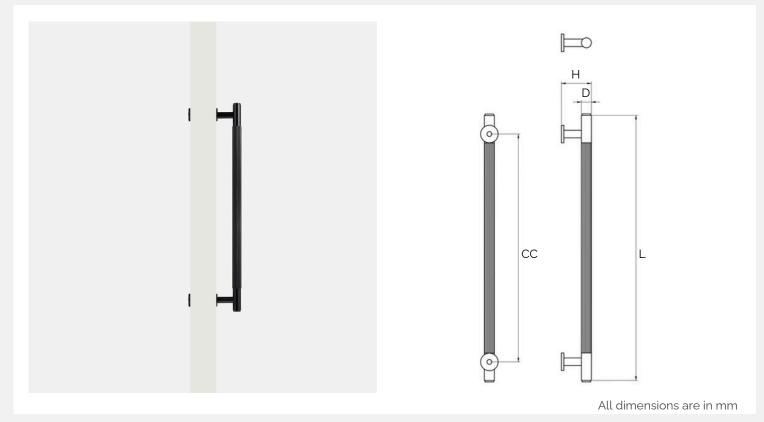

# Matte Black Brass Linear Knurled Door Pull (Single – Sided)

\*Sizes provided are nominal and intended as a guide\*

| SKU             | <b>L</b><br>(Length) | <b>CC</b><br>(Centre-to-Centre) | <b>H</b><br>(Height) | <b>D</b><br>(Base) |
|-----------------|----------------------|---------------------------------|----------------------|--------------------|
| DAP-005-S300-MB | 300                  | 250                             | 53                   | 20                 |
| DAP-005-S450-MB | 450                  | 385                             | 53                   | 20                 |