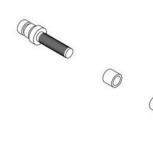

#### Inclusions:

• x2 units of the following:

• Allen key

\*Product Care : Wipe and clean with a damp cloth and do not use any cleaning agents or chemicals.\*